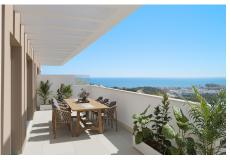

# €569,000

Mijas, Costa del Sol

Ref: R4784506

New Development: Prices from 569,000 € to 619,000 €. [Beds: 3 - 3] [Baths: 2 - 2] [Built size: 129.00 m2 - 136.00 m2] This development is a housing development in an ideal enclave, where living is a continuous vacation. 48 homes in La Cala de Mijas with 2 and 3 bedrooms, parking space and storage room, swimming pool and gym, located in a small town of old fishing culture, with friendly people, wide and beautiful beach, long coastal path where walking along the sea is a delight. The ease of being able to walk from Calma to your favorite places in the village, makes it a reference and perfect place to enjoy the whole family. Come to Calma.

### **Property Description**

Location: Mijas, Costa del Sol, Spain

New Development: Prices from 569,000 € to 619,000 €. [Beds: 3 - 3] [Baths: 2 - 2] [Built size: 129.00 m2 - 136.00 m2]

This development is a housing development in an ideal enclave, where living is a continuous vacation.

48 homes in La Cala de Mijas with 2 and 3 bedrooms, parking space and storage room, swimming pool and gym, located in a small town of old fishing culture, with friendly people, wide and beautiful beach, long coastal path where walking along the sea is a delight.

## **Additional Info**

| For Sale                    | Beds: 3                   | Baths: 2                              |
|-----------------------------|---------------------------|---------------------------------------|
| Type: Apartment             | Area: 134 sq m            | Garden                                |
| Pool                        | Setting: Close To Shops   | Orientation: South West               |
| Condition: New Construction | Pool: Communal            | Climate Control: Pre Installed<br>A/C |
| Views: Sea                  | Garden                    | Pool                                  |
| Covered Terrace             | Private Terrace           | Gym                                   |
| Storage Room                | Ensuite Bathroom          | Kitchen: Kitchen-Lounge               |
| Garden: Communal            | Category: New Development | Built Area : 134 sq m                 |