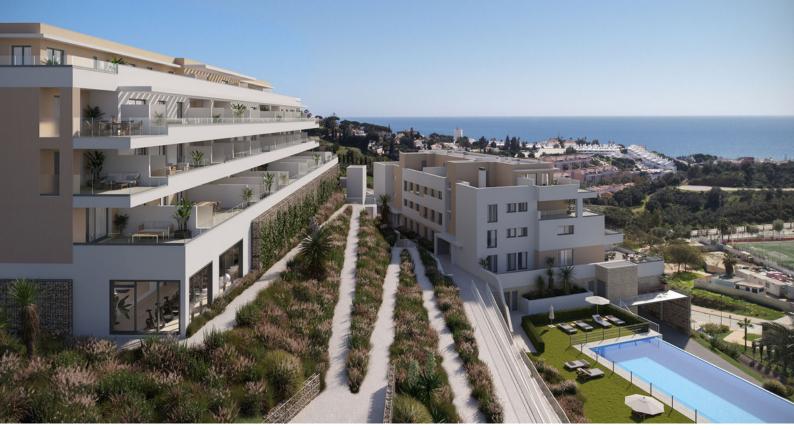

# €569,000

Mijas, Costa del Sol

Ref: R4784506

New Development: Prices from 569,000 € to 619,000 €. [Beds: 3 - 3] [Baths: 2 - 2] [Built size: 129.00 m2 - 136.00 m2] This development is a housing development in an ideal enclave, where living is a continuous vacation. 48 homes in La Cala de Mijas with 2 and 3 bedrooms, parking space and storage room, swimming pool and gym, located in a small town of old fishing culture, with friendly people, wide and beautiful beach, long coastal path where walking along the sea is a delight. The ease of being able to walk from Calma to your favorite places in the village, makes it a reference and perfect place to enjoy the whole family. Come to Calma.

### **Property Description**

Location: Mijas, Costa del Sol, Spain

New Development: Prices from 569,000 € to 619,000 €. [Beds: 3 - 3] [Baths: 2 - 2] [Built size: 129.00 m2 - 136.00 m2]

This development is a housing development in an ideal enclave, where living is a continuous vacation.

48 homes in La Cala de Mijas with 2 and 3 bedrooms, parking space and storage room, swimming pool and gym, located in a small town of old fishing culture, with friendly people, wide and beautiful beach, long coastal path where walking along the sea is a delight.

The ease of being able to walk from Calma to your favorite places in the village, makes it a reference and perfect place to enjoy the whole family. Come to Calma.

Banns Immo