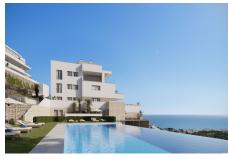

# €569,000

Mijas, Costa del Sol

Ref: R4784506

New Development: Prices from 569,000 € to 619,000 €. [Beds: 3 - 3] [Baths: 2 - 2] [Built size: 129.00 m2 - 136.00 m2] This development is a housing development in an ideal enclave, where living is a continuous vacation. 48 homes in La Cala de Mijas with 2 and 3 bedrooms, parking space and storage room, swimming pool and gym, located in a small town of old fishing culture, with friendly people, wide and beautiful beach, long coastal path where walking along the sea is a delight. The ease of being able to walk from Calma to your favorite places in the village, makes it a reference and perfect place to enjoy the whole family. Come to Calma.

### **Property Description**

Location: Mijas, Costa del Sol, Spain

New Development: Prices from 569,000 € to 619,000 €. [Beds: 3 - 3] [Baths: 2 - 2] [Built size: 129.00 m2 - 136.00 m2]

This development is a housing development in an ideal enclave, where living is a continuous vacation.

48 homes in La Cala de Mijas with 2 and 3 bedrooms, parking space and storage room, swimming pool and gym, located in a small town of old fishing culture, with friendly people, wide and beautiful beach, long coastal path where walking along the sea is a delight.

## **Additional Info**

| For Sale                    | Beds: 3                   | Baths: 2                              |
|-----------------------------|---------------------------|---------------------------------------|
| Type: Apartment             | Area: 134 sq m            | Garden                                |
| Pool                        | Setting: Close To Shops   | Orientation: South West               |
| Condition: New Construction | Pool: Communal            | Climate Control: Pre Installed<br>A/C |
| Views: Sea                  | Garden                    | Pool                                  |
| Covered Terrace             | Private Terrace           | Gym                                   |
| Storage Room                | Ensuite Bathroom          | Kitchen: Kitchen-Lounge               |
| Garden: Communal            | Category: New Development | Built Area : 134 sq m                 |