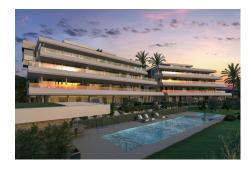

## 2 Bed Apartment For Sale

€570,000

Ref: R4783261

Estepona, Costa del Sol

New Development: Prices from 570,000 € to 1,160,000 €. [Beds: 2 - 3] [Baths: 2 - 3] [Built size: 113.00 m2 - 153.00 m2] Located just 550 metres from Estepona's beach, this complex of 24 homes overlooks the Mediterranean offering a wonderful spectacle of light and tranquillity. Live the lifestyle you deserve in this dream location and get ready to enjoy an absolute experience!

## **Property Description**

Location: Estepona, Costa del Sol, Spain

New Development: Prices from 570,000 € to 1,160,000 €. [Beds: 2 - 3] [Baths: 2 - 3] [Built size: 113.00

m2 - 153.00 m2]

Located just 550 metres from Estepona's beach, this complex of 24 homes overlooks the Mediterranean offering a wonderful spectacle of light and tranquillity. Live the lifestyle you deserve in this dream location and get ready to enjoy an absolute experience!