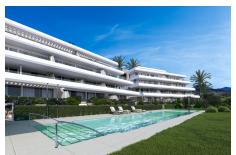

## **Additional Info**

| For Sale                              | Beds: 2                     | Baths: 2              |
|---------------------------------------|-----------------------------|-----------------------|
| Type: Apartment                       | Area: 177 sq m              | Garden                |
| Pool                                  | Setting: Close To Shops     | Close To Sea          |
| Close To Town                         | Condition: New Construction | Pool: Communal        |
| Climate Control: Pre Installed<br>A/C | Views: Sea                  | Beach                 |
| Panoramic                             | Garden                      | Pool                  |
| Covered Terrace                       | Fitted Wardrobes            | Private Terrace       |
| Solarium                              | Gym                         | Ensuite Bathroom      |
| Double Glazing                        | Kitchen: Kitchen-Lounge     | Garden: Communal      |
| Private                               | Category: New Development   | Built Area : 177 sq m |