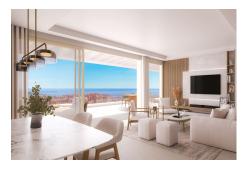

## **Additional Info**

| For Sale                              | Beds: 2                     | Baths: 2              |
|---------------------------------------|-----------------------------|-----------------------|
| Type: Apartment                       | Area: 177 sq m              | Garden                |
| Pool                                  | Setting: Close To Shops     | Close To Sea          |
| Close To Town                         | Condition: New Construction | Pool: Communal        |
| Climate Control: Pre Installed<br>A/C | Views: Sea                  | Beach                 |
| Panoramic                             | Garden                      | Pool                  |
| Covered Terrace                       | Fitted Wardrobes            | Private Terrace       |
| Solarium                              | Gym                         | Ensuite Bathroom      |
| Double Glazing                        | Kitchen: Kitchen-Lounge     | Garden: Communal      |
| Private                               | Category: New Development   | Built Area : 177 sq m |