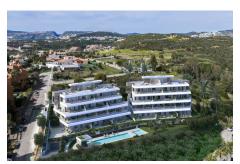

## 2 Bed Apartment For Sale

€570,000

Ref: R4783261

Estepona, Costa del Sol

New Development: Prices from 570,000 € to 1,160,000 €. [Beds: 2 - 3] [Baths: 2 - 3] [Built size: 113.00 m2 - 153.00 m2] Located just 550 metres from Estepona's beach, this complex of 24 homes overlooks the Mediterranean offering a wonderful spectacle of light and tranquillity. Live the lifestyle you deserve in this dream location and get ready to enjoy an absolute experience!

## **Property Description**

Location: Estepona, Costa del Sol, Spain

New Development: Prices from 570,000 € to 1,160,000 €. [Beds: 2 - 3] [Baths: 2 - 3] [Built size: 113.00

m2 - 153.00 m2]

Located just 550 metres from Estepona's beach, this complex of 24 homes overlooks the Mediterranean offering a wonderful spectacle of light and tranquillity. Live the lifestyle you deserve in this dream location and get ready to enjoy an absolute experience!