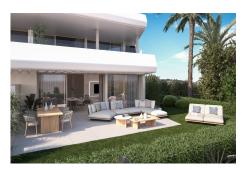

## **Additional Info**

| For Sale                              | Beds: 2                     | Baths: 2              |
|---------------------------------------|-----------------------------|-----------------------|
| Type: Apartment                       | Area: 177 sq m              | Garden                |
| Pool                                  | Setting: Close To Shops     | Close To Sea          |
| Close To Town                         | Condition: New Construction | Pool: Communal        |
| Climate Control: Pre Installed<br>A/C | Views: Sea                  | Beach                 |
| Panoramic                             | Garden                      | Pool                  |
| Covered Terrace                       | Fitted Wardrobes            | Private Terrace       |
| Solarium                              | Gym                         | Ensuite Bathroom      |
| Double Glazing                        | Kitchen: Kitchen-Lounge     | Garden: Communal      |
| Private                               | Category: New Development   | Built Area : 177 sq m |