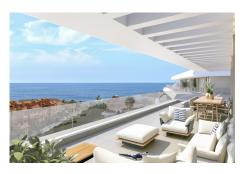

## 2 Bed Apartment For Sale

€570,000

Ref: R4783261

Estepona, Costa del Sol

New Development: Prices from 570,000 € to 1,160,000 €. [Beds: 2 - 3] [Baths: 2 - 3] [Built size: 113.00 m2 - 153.00 m2] Located just 550 metres from Estepona's beach, this complex of 24 homes overlooks the Mediterranean offering a wonderful spectacle of light and tranquillity. Live the lifestyle you deserve in this dream location and get ready to enjoy an absolute experience!

## **Property Description**

Location: Estepona, Costa del Sol, Spain

New Development: Prices from 570,000 € to 1,160,000 €. [Beds: 2 - 3] [Baths: 2 - 3] [Built size: 113.00

m2 - 153.00 m2]

Located just 550 metres from Estepona's beach, this complex of 24 homes overlooks the Mediterranean offering a wonderful spectacle of light and tranquillity. Live the lifestyle you deserve in this dream location and get ready to enjoy an absolute experience!