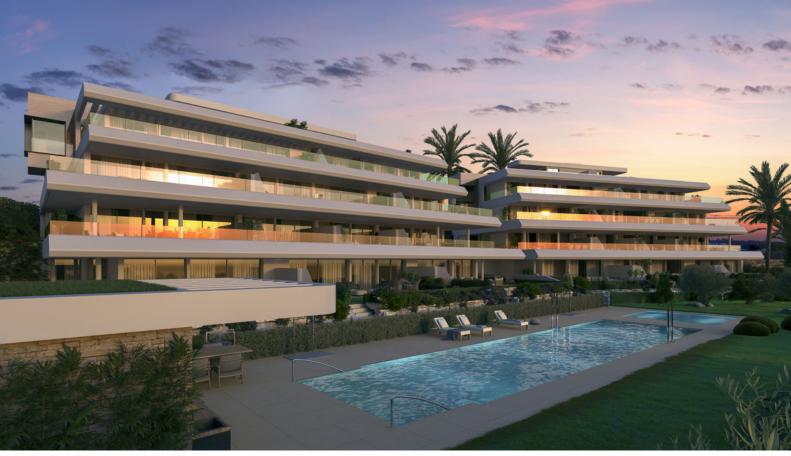

## 2 Bed Apartment For Sale

€570,000

Ref: R4783261

Estepona, Costa del Sol

New Development: Prices from 570,000 € to 1,160,000 €. [Beds: 2 - 3] [Baths: 2 - 3] [Built size: 113.00 m2 - 153.00 m2] Located just 550 metres from Estepona's beach, this complex of 24 homes overlooks the Mediterranean offering a wonderful spectacle of light and tranquillity. Live the lifestyle you deserve in this dream location and get ready to enjoy an absolute experience!

## **Property Description**

Location: Estepona, Costa del Sol, Spain

New Development: Prices from 570,000 € to 1,160,000 €. [Beds: 2 - 3] [Baths: 2 - 3] [Built size: 113.00

m2 - 153.00 m2]

Located just 550 metres from Estepona's beach, this complex of 24 homes overlooks the Mediterranean offering a wonderful spectacle of light and tranquillity. Live the lifestyle you deserve in this dream location and get ready to enjoy an absolute experience!