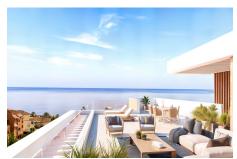

## 2 Bed Apartment For Sale

€570,000

Ref: R4783261

Estepona, Costa del Sol

New Development: Prices from 570,000 € to 1,160,000 €. [Beds: 2 - 3] [Baths: 2 - 3] [Built size: 113.00 m2 - 153.00 m2] Located just 550 metres from Estepona's beach, this complex of 24 homes overlooks the Mediterranean offering a wonderful spectacle of light and tranquillity. Live the lifestyle you deserve in this dream location and get ready to enjoy an absolute experience!

## **Property Description**

Location: Estepona, Costa del Sol, Spain

New Development: Prices from 570,000 € to 1,160,000 €. [Beds: 2 - 3] [Baths: 2 - 3] [Built size: 113.00

m2 - 153.00 m2]

Located just 550 metres from Estepona's beach, this complex of 24 homes overlooks the Mediterranean offering a wonderful spectacle of light and tranquillity. Live the lifestyle you deserve in this dream location and get ready to enjoy an absolute experience!

## **Additional Info**

| For Sale                              | Beds: 2                     | Baths: 2              |
|---------------------------------------|-----------------------------|-----------------------|
| Type: Apartment                       | Area: 177 sq m              | Garden                |
| Pool                                  | Setting: Close To Shops     | Close To Sea          |
| Close To Town                         | Condition: New Construction | Pool: Communal        |
| Climate Control: Pre Installed<br>A/C | Views: Sea                  | Beach                 |
| Panoramic                             | Garden                      | Pool                  |
| Covered Terrace                       | Fitted Wardrobes            | Private Terrace       |
| Solarium                              | Gym                         | Ensuite Bathroom      |
| Double Glazing                        | Kitchen: Kitchen-Lounge     | Garden: Communal      |
| Private                               | Category: New Development   | Built Area : 177 sq m |