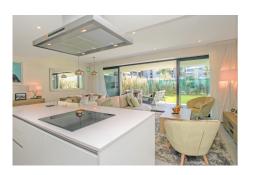

## €465,000

Selwo, Costa del Sol

Ref: R4655863

This quality contemporary apartment designed by Joaquin Torres has 3 bedrooms, a covered terrace and a large 73 m2 private garden. In the South West facing garden you can enjoy beautiful sunsets and the apartment itself is bright and airy. The development has 24hr security, a heated indoor pool, gym, spa and co-working area. The apartment comes with underground parking and a storeroom. A must see for anyone wanting new and modern!!!

#### Location: Selwo, Costa del Sol, Spain

This quality contemporary apartment designed by Joaquin Torres has 3 bedrooms, a covered terrace and a large 73 m2 private garden.

In the South West facing garden you can enjoy beautiful sunsets and the apartment itself is bright and airy.

The development has 24hr security, a heated indoor pool, gym, spa and co-working area.

The apartment comes with underground parking and a storeroom.

A must see for anyone wanting new and modern!!!