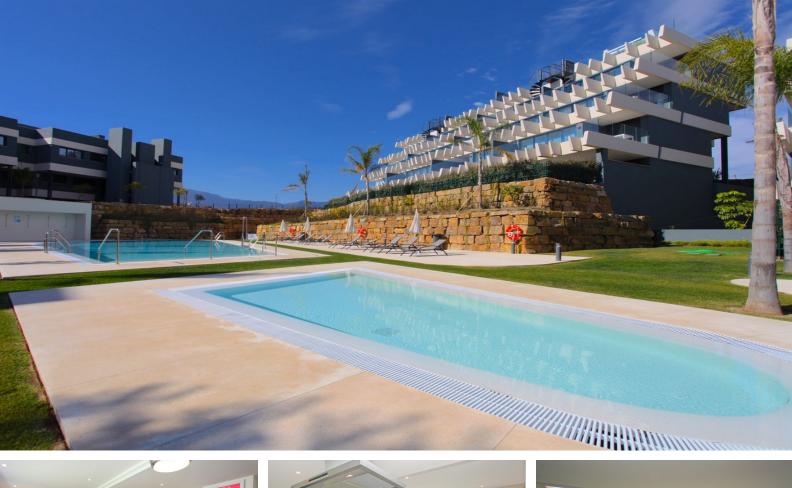

## €465,000

Selwo, Costa del Sol

Ref: R4655863

This quality contemporary apartment designed by Joaquin Torres has 3 bedrooms, a covered terrace and a large 73 m2 private garden. In the South West facing garden you can enjoy beautiful sunsets and the apartment itself is bright and airy. The development has 24hr security, a heated indoor pool, gym, spa and co-working area. The apartment comes with underground parking and a storeroom. A must see for anyone wanting new and modern!!!

#### Location: Selwo, Costa del Sol, Spain

This quality contemporary apartment designed by Joaquin Torres has 3 bedrooms, a covered terrace and a large 73 m2 private garden.

In the South West facing garden you can enjoy beautiful sunsets and the apartment itself is bright and airy.

The development has 24hr security, a heated indoor pool, gym, spa and co-working area.

The apartment comes with underground parking and a storeroom.

A must see for anyone wanting new and modern!!!