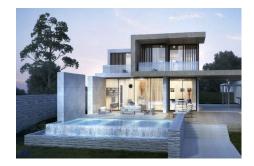

# 5 Bed Villa (Detached) For Sale

€1,595,000

Estepona, Costa del Sol

OFF-PLAN ECOLOGICAL CONTEMPORARY VILLA - KEY-IN-HAND in Valle Romano with sea views. Consisting out of; ground floor, entrance hall, guest toilet, open plan living/dining area with a fully fitted kitchen, master bedroom with ensuite bathroom and dressing, covered carport for 3 car, 2 further bedrooms each with their ensuite bathroom. Pictures of the kitchens and bathrooms are just examples final choice will be that of the client within the offered possibilities! Example of some of the specifications, - Interior and exterior floor tiles from GRESPANIAO SALONI600x600 – 800x800 - 1200x1200 (Colour and size to choose) - Bathroom walls with COVERLAM plates (GRESPANIA) 2700X1200 (Colour to choose) - Bathrooms from ROCA or similar - Aerothermia/airconditioning - Underfloor electric heating in the...

## **Property Description**

Location: Estepona, Costa del Sol, Spain

OFF-PLAN ECOLOGICAL CONTEMPORARY VILLA - KEY-IN-HAND in Valle Romano with sea views. Consisting out of; ground floor, entrance hall, guest toilet, open plan living/dining area with a fully fitted kitchen, master bedroom with ensuite bathroom and dressing, covered carport for 3 car, 2 further bedrooms each with their ensuite bathroom.