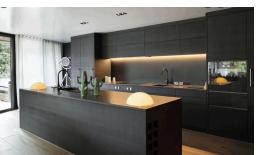

Pictures of the kitchens and bathrooms are just examples final choice will be that of the client within the offered possibilities!

Example of some of the specifications,

- Interior and exterior floor tiles from GRESPANIAo SALONI600x600 800x800 1200x1200 (Colour and size to choose)
- Bathroom walls with COVERLAM plates (GRESPANIA) 2700X1200 (Colour to choose)
- Bathrooms from ROCA or similar
- Aerothermia/airconditioning
- Underfloor electric heating in the bathrooms
- Ceiling high windows with a sunken track, 4+4/chamber/5+5
- Ceiling high and 1-meter-wide interior doors
- Ceiling high pivot door and 1,30 wide
- Fully fitted kitchen
- White goods from Bosch or similar
- 15 voltaic panels
- Car charger