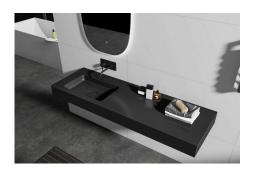

Pictures of the kitchens and bathrooms are just examples final choice will be that of the client within the offered possibilities!

Example of some of the specifications,

- Interior and exterior floor tiles from GRESPANIAo SALONI600x600 800x800 1200x1200 (Colour and size to choose)
- Bathroom walls with COVERLAM plates (GRESPANIA) 2700X1200 (Colour to choose)
- Bathrooms from ROCA or similar
- Aerothermia/airconditioning
- Underfloor electric heating in the bathrooms
- Ceiling high windows with a sunken track, 4+4/chamber/5+5
- Ceiling high and 1-meter-wide interior doors
- Ceiling high pivot door and 1,30 wide
- Fully fitted kitchen
- White goods from Bosch or similar
- 15 voltaic panels
- Car charger