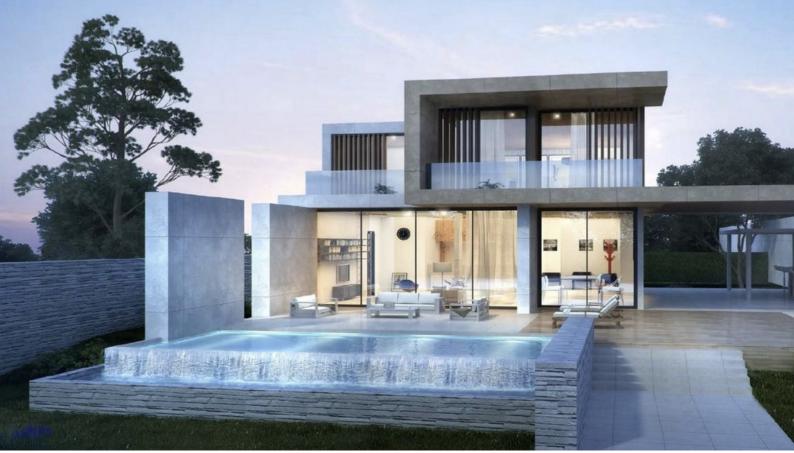

# 5 Bed Villa (Detached) For Sale

€1,595,000

Estepona, Costa del Sol

OFF-PLAN ECOLOGICAL CONTEMPORARY VILLA - KEY-IN-HAND in Valle Romano with sea views. Consisting out of; ground floor, entrance hall, guest toilet, open plan living/dining area with a fully fitted kitchen, master bedroom with ensuite bathroom and dressing, covered carport for 3 car, 2 further bedrooms each with their ensuite bathroom. Pictures of the kitchens and bathrooms are just examples final choice will be that of the client within the offered possibilities! Example of some of the specifications, - Interior and exterior floor tiles from GRESPANIAO SALONI600x600 – 800x800 - 1200x1200 (Colour and size to choose) - Bathroom walls with COVERLAM plates (GRESPANIA) 2700X1200 (Colour to choose) - Bathrooms from ROCA or similar - Aerothermia/airconditioning - Underfloor electric heating in the...

## **Property Description**

Location: Estepona, Costa del Sol, Spain

OFF-PLAN ECOLOGICAL CONTEMPORARY VILLA - KEY-IN-HAND in Valle Romano with sea views. Consisting out of; ground floor, entrance hall, guest toilet, open plan living/dining area with a fully fitted kitchen, master bedroom with ensuite bathroom and dressing, covered carport for 3 car, 2 further bedrooms each with their ensuite bathroom.