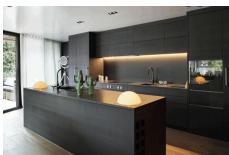

Pictures of the kitchens and bathrooms are just examples final choice will be that of the client within the offered possibilities!

Example of some of the specifications,

- Interior and exterior floor tiles from GRESPANIAo SALONI600x600 800x800 1200x1200 (Colour and size to choose)
- Bathroom walls with COVERLAM plates (GRESPANIA) 2700X1200 (Colour to choose)
- Bathrooms from ROCA or similar
- Aerothermia/airconditioning
- Underfloor electric heating in the bathrooms
- Ceiling high windows with a sunken track, 4+4/chamber/5+5
- Ceiling high and 1-meter-wide interior doors
- Ceiling high pivot door and 1,30 wide
- Fully fitted kitchen
- White goods from Bosch or similar
- 15 voltaic panels
- Car charger