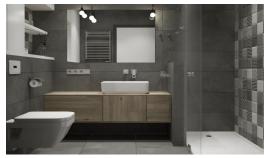

Pictures of the kitchens and bathrooms are just examples final choice will be that of the client within the offered possibilities!

Example of some of the specifications,

- Interior and exterior floor tiles from GRESPANIAo SALONI600x600 800x800 1200x1200 (Colour and size to choose)
- Bathroom walls with COVERLAM plates (GRESPANIA) 2700X1200 (Colour to choose)
- Bathrooms from ROCA or similar
- Aerothermia/airconditioning
- Underfloor electric heating in the bathrooms
- Ceiling high windows with a sunken track, 4+4/chamber/5+5
- Ceiling high and 1-meter-wide interior doors
- Ceiling high pivot door and 1,30 wide
- Fully fitted kitchen
- White goods from Bosch or similar
- 15 voltaic panels
- Car charger