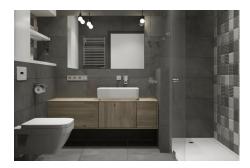

Pictures of the kitchens and bathrooms are just examples final choice will be that of the client within the offered possibilities!

Example of some of the specifications,

- Interior and exterior floor tiles from GRESPANIAo SALONI600x600 800x800 1200x1200 (Colour and size to choose)
- Bathroom walls with COVERLAM plates (GRESPANIA) 2700X1200 (Colour to choose)
- Bathrooms from ROCA or similar
- Aerothermia/airconditioning
- Underfloor electric heating in the bathrooms
- Ceiling high windows with a sunken track, 4+4/chamber/5+5
- Ceiling high and 1-meter-wide interior doors
- Ceiling high pivot door and 1,30 wide
- Fully fitted kitchen
- White goods from Bosch or similar
- 15 voltaic panels
- Car charger