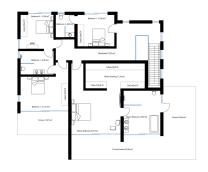

## **Property Description**

Location: Estepona, Costa del Sol, Spain

OFF-PLAN ECOLOGICAL CONTEMPORARY VILLA - KEY-IN-HAND in Valle Romano with sea views. Consisting out of; ground floor, entrance hall, guest toilet, open plan living/dining area with a fully fitted kitchen, master bedroom with ensuite bathroom and dressing, covered carport for 3 car, 2 further bedrooms each with their ensuite bathroom.