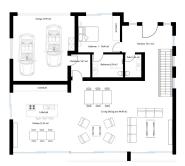

## **Property Description**

Location: Estepona, Costa del Sol, Spain

OFF-PLAN ECOLOGICAL CONTEMPORARY VILLA - KEY-IN-HAND in Valle Romano with sea views. Consisting out of; ground floor, entrance hall, guest toilet, open plan living/dining area with a fully fitted kitchen, master bedroom with ensuite bathroom and dressing, covered carport for 3 car, 2 further bedrooms each with their ensuite bathroom.