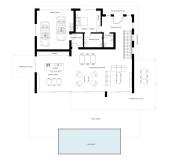

## **Property Description**

Location: Estepona, Costa del Sol, Spain

OFF-PLAN ECOLOGICAL CONTEMPORARY VILLA - KEY-IN-HAND in Valle Romano with sea views. Consisting out of; ground floor, entrance hall, guest toilet, open plan living/dining area with a fully fitted kitchen, master bedroom with ensuite bathroom and dressing, covered carport for 3 car, 2 further bedrooms each with their ensuite bathroom.