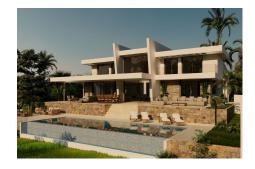

#### Benahavís, Costa del Sol

This beautiful contemporary ecological villa is an off plan in the beautiful area of Marbella Club Golf with stunning open golf views and mountain views and shall be finished with the highest specifications possible on 3 floors. This villa will consist of out: Ground floor; double-height entrance hall, lift, guest toilet, large living/dining area with an open-plan kitchen, laundry room, shoe dressing, and office space that can be converted in a bedroom with bathroom. First floor; lift, master bedroom with ensuite bathroom, dressing, and private terrace, a further 2 bedrooms that share a bathroom and each with a terrace. Basement; big garage, lift, machine room, storage room, sauna, bathroom, gymnasium, the basement has windows so there is a possibility to adapt the floorplan and add anothe...

#### **Property Description**

Location: Benahavís, Costa del Sol, Spain

This beautiful contemporary ecological villa is an off plan in the beautiful area of Marbella Club Golf with stunning open golf views and mountain views and shall be finished with the highest specifications possible on 3 floors.

This villa will consist of out:

Ground floor; double-height entrance hall, lift, guest toilet, large living/dining area with an open-plan kitchen, laundry room, shoe dressing, and office space that can be converted in a bedroom with bathroom.

First floor; lift, master bedroom with ensuite bathroom, dressing, and private terrace, a further 2 bedrooms that share a bathroom and each with a terrace.

Basement; big garage, lift, machine room, storage room, sauna, bathroom, gymnasium, the basement has windows so there is a possibility to adapt the floorplan and add another bedroom with ensuite bathroom without increasing the cost.