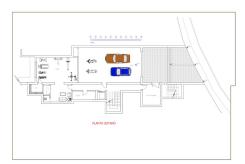

First floor; lift, master bedroom with ensuite bathroom, dressing, and private terrace, a further 2 bedrooms that share a bathroom and each with a terrace.

Basement; big garage, lift, machine room, storage room, sauna, bathroom, gymnasium, the basement has windows so there is a possibility to adapt the floorplan and add another bedroom with ensuite bathroom without increasing the cost.