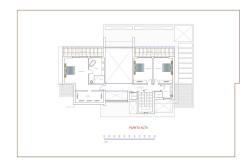

#### Benahavís, Costa del Sol

This beautiful contemporary ecological villa is an off plan in the beautiful area of Marbella Club Golf with stunning open golf views and mountain views and shall be finished with the highest specifications possible on 3 floors. This villa will consist of out: Ground floor; double-height entrance hall, lift, guest toilet, large living/dining area with an open-plan kitchen, laundry room, shoe dressing, and office space that can be converted in a bedroom with bathroom. First floor; lift, master bedroom with ensuite bathroom, dressing, and private terrace, a further 2 bedrooms that share a bathroom and each with a terrace. Basement; big garage, lift, machine room, storage room, sauna, bathroom, gymnasium, the basement has windows so there is a possibility to adapt the floorplan and add anothe...

This villa will consist of out:

Ground floor; double-height entrance hall, lift, guest toilet, large living/dining area with an open-plan kitchen, laundry room, shoe dressing, and office space that can be converted in a bedroom with bathroom.

First floor; lift, master bedroom with ensuite bathroom, dressing, and private terrace, a further 2 bedrooms that share a bathroom and each with a terrace.

Basement; big garage, lift, machine room, storage room, sauna, bathroom, gymnasium, the basement has windows so there is a possibility to adapt the floorplan and add another bedroom with ensuite bathroom without increasing the cost.