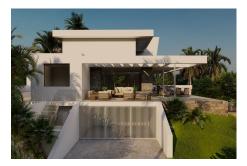

#### Benahavís, Costa del Sol

This beautiful contemporary ecological villa is an off plan in the beautiful area of Marbella Club Golf with stunning open golf views and mountain views and shall be finished with the highest specifications possible on 3 floors. This villa will consist of out: Ground floor; double-height entrance hall, lift, guest toilet, large living/dining area with an open-plan kitchen, laundry room, shoe dressing, and office space that can be converted in a bedroom with bathroom. First floor; lift, master bedroom with ensuite bathroom, dressing, and private terrace, a further 2 bedrooms that share a bathroom and each with a terrace. Basement; big garage, lift, machine room, storage room, sauna, bathroom, gymnasium, the basement has windows so there is a possibility to adapt the floorplan and add anothe...

#### **Property Description**

Location: Benahavís, Costa del Sol, Spain

This beautiful contemporary ecological villa is an off plan in the beautiful area of Marbella Club Golf with stunning open golf views and mountain views and shall be finished with the highest specifications possible on 3 floors.

- Interior and exterior floor tiles from GRESPANIA SALONI or LIVING CERAMICS
- Bathroom walls with COVERLAM plates (GRESPANIA) 2700X1200
- Bathrooms from ROCA GEBERIT or VILLEROY BOCH
- Aerothermia/airconditioning
- Elevator from Schindler or similar
- Hydraulic underfloor heating in the living area
- Electric underfloor heating in the. bathrooms and guest toilet
- Ceiling high windows with a sunken track, 5+5/chamber/4+4
- Pivoting entrance door ceiling high
- Ceiling high and 1-meter wide HPL doors,
- Fully fitted kitchen with aluminum frame doors and covered with COVERLAM
- Island with COVERLAM with no visible joints
- White goods from Bosch or AEG
- Electricity fittings from NIESSEN or BTICINO
- Heated infinity pool with automatic cover
- 24 solar panels
- 2 lithium batteries of each 10kW
- Car charger
- Domótica