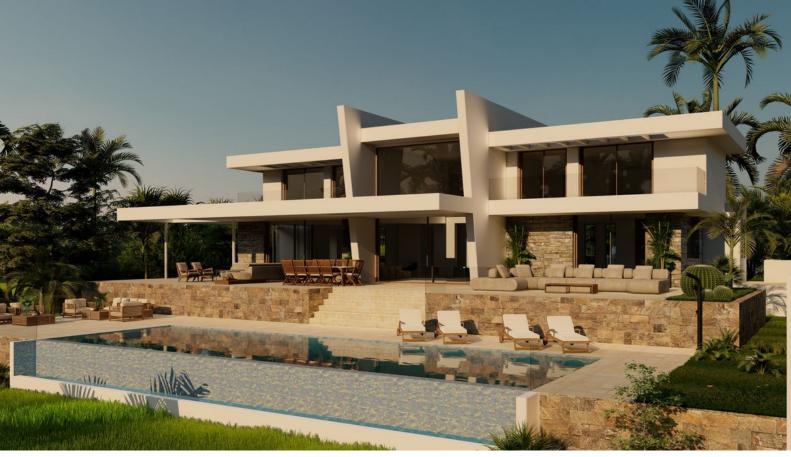

#### Benahavís, Costa del Sol

This beautiful contemporary ecological villa is an off plan in the beautiful area of Marbella Club Golf with stunning open golf views and mountain views and shall be finished with the highest specifications possible on 3 floors. This villa will consist of out: Ground floor; double-height entrance hall, lift, guest toilet, large living/dining area with an open-plan kitchen, laundry room, shoe dressing, and office space that can be converted in a bedroom with bathroom. First floor; lift, master bedroom with ensuite bathroom, dressing, and private terrace, a further 2 bedrooms that share a bathroom and each with a terrace. Basement; big garage, lift, machine room, storage room, sauna, bathroom, gymnasium, the basement has windows so there is a possibility to adapt the floorplan and add anothe...

#### **Property Description**

Location: Benahavís, Costa del Sol, Spain

This beautiful contemporary ecological villa is an off plan in the beautiful area of Marbella Club Golf with stunning open golf views and mountain views and shall be finished with the highest specifications possible on 3 floors.

This villa will consist of out:

Ground floor; double-height entrance hall, lift, guest toilet, large living/dining area with an open-plan kitchen, laundry room, shoe dressing, and office space that can be converted in a bedroom with bathroom.

First floor; lift, master bedroom with ensuite bathroom, dressing, and private terrace, a further 2 bedrooms that share a bathroom and each with a terrace.

Basement; big garage, lift, machine room, storage room, sauna, bathroom, gymnasium, the basement has windows so there is a possibility to adapt the floorplan and add another bedroom with ensuite bathroom without increasing the cost.