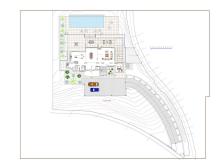

This villa will consist of out:

Ground floor; double-height entrance hall, lift, guest toilet, large living/dining area with an open-plan kitchen, laundry room, shoe dressing, and office space that can be converted in a bedroom with bathroom.

First floor; lift, master bedroom with ensuite bathroom, dressing, and private terrace, a further 2 bedrooms that share a bathroom and each with a terrace.

Basement; big garage, lift, machine room, storage room, sauna, bathroom, gymnasium, the basement has windows so there is a possibility to adapt the floorplan and add another bedroom with ensuite bathroom without increasing the cost.

### **Additional Info**

| For Sale                                | Beds: 4          | Baths: 4                             |
|-----------------------------------------|------------------|--------------------------------------|
| Type: Villa (Detached)                  | Area: 1272 sq m  | Land Area: 4214 sq m                 |
| Garden                                  | Pool             | Setting: Frontline Golf              |
| Suburban                                | Country          | Close To Golf                        |
| Close To Schools                        | Close To Forest  | Urbanisation                         |
| Orientation: South West                 | West             | Condition: New Construction          |
| Pool: Private                           | Heated           | Climate Control: Air<br>Conditioning |
| Hot A/C                                 | Cold A/C         | Fireplace                            |
| U/F Heating                             | U/F/H Bathrooms  | Views: Mountain                      |
| Golf                                    | Country          | Panoramic                            |
| Garden                                  | Pool             | Covered Terrace                      |
| Lift                                    | Fitted Wardrobes | Private Terrace                      |
| WiFi                                    | Gym              | Guest Apartment                      |
| Storage Room                            | Utility Room     | Ensuite Bathroom                     |
| Access for people with reduced mobility | Jacuzzi          | Barbeque                             |

| Double Glazing            | Domotics               | Restaurant On Site    |
|---------------------------|------------------------|-----------------------|
| Basement                  | Fiber Optic            | Furniture: Optional   |
| Kitchen: Fully Fitted     | Garden: Private        | Easy Maintenance      |
| Security: Gated Complex   | Electric Blinds        | Entry Phone           |
| Alarm System              | 24 Hour Security       | Safe                  |
| Parking: Underground      | Garage                 | Covered               |
| Open                      | More Than One          | Private               |
| Utilities: Electricity    | Drinkable Water        | Telephone             |
| Photovoltaic solar panels | Solar water heating    | Category: Golf        |
| Investment                | Luxury                 | Off Plan              |
| Contemporary              | Built Area : 1272 sq m | Land Size : 4214 sq m |