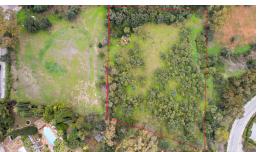

## **Plot For Sale**

€1,200,000

Benahavís, Costa del Sol

Ref: R4243903

The surroundings are very quiet and adorned with many trees and healthy vegetation. Very large and flat southwest-facing plot with sea views - Plot size of 5,138m2 (minimum 3000m2) - Buildable: 0.20 - Occupation: 20% - 2 floors Close to Los Arqueros golf course and 10 minutes by car from the Guadalmina Shopping Center and the town of San Pedro, 15 minutes to Puerto Banús and 20 minutes to the center of Marbella town. A project was made and has been submitted to the Benahavís urban planning department but has not been paid for. URBAN CERTIFICATE, TOPOGRAPHIC PLAN, GEOTECHNICAL REPORT, PROJECT, DEMOLITION AND EARTH MOVEMENT BUDGET, NOTA SIMPLE.

- Plot size of 5,138m2 (minimum 3000m2)

- Buildable: 0.20 - Occupation: 20%

- 2 floors

Close to Los Arqueros golf course and 10 minutes by car from the Guadalmina Shopping Center and the town of San Pedro, 15 minutes to Puerto Banús and 20 minutes to the center of Marbella town.