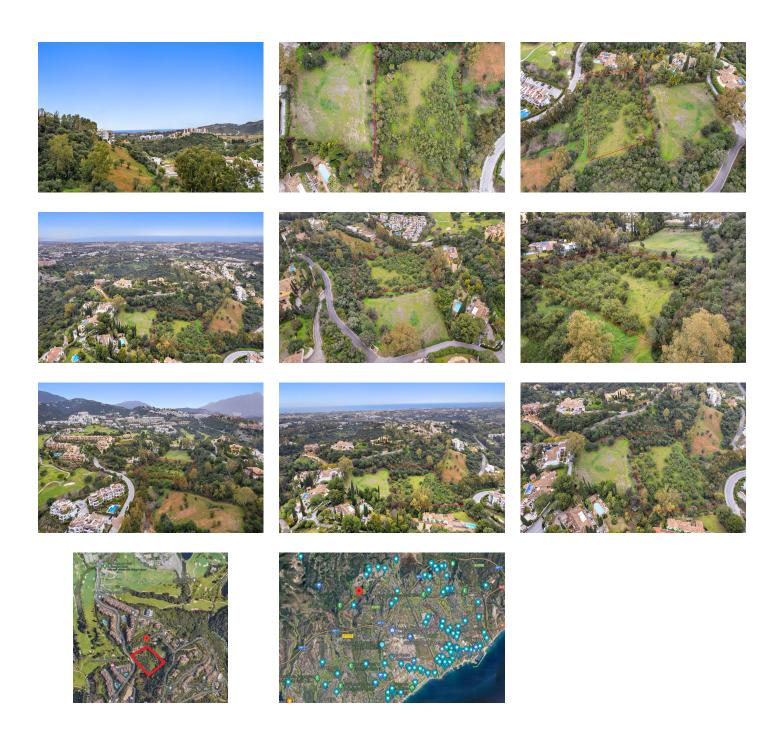

## **Gallery**

Telephone: +34 637 87 73 78 Email: info@banusimmo.com

La Reserva Del Alcuzcuz, La Azalia 1 -1B, 29679, Benahavis

## **Property Description**

Location: Benahavís, Costa del Sol, Spain

The surroundings are very quiet and adorned with many trees and healthy vegetation. Very large and flat southwest-facing plot with sea views

- Plot size of 5,138m2 (minimum 3000m2)

- Buildable: 0.20 - Occupation: 20%

- 2 floors

Close to Los Arqueros golf course and 10 minutes by car from the Guadalmina Shopping Center and the town of San Pedro, 15 minutes to Puerto Banús and 20 minutes to the center of Marbella town.