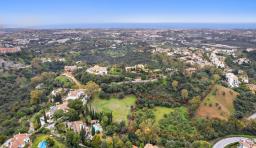

## **Plot For Sale**

€1,200,000

Benahavís, Costa del Sol

Ref: R4243903

The surroundings are very quiet and adorned with many trees and healthy vegetation. Very large and flat southwest-facing plot with sea views - Plot size of 5,138m2 (minimum 3000m2) - Buildable: 0.20 - Occupation: 20% - 2 floors Close to Los Arqueros golf course and 10 minutes by car from the Guadalmina Shopping Center and the town of San Pedro, 15 minutes to Puerto Banús and 20 minutes to the center of Marbella town. A project was made and has been submitted to the Benahavís urban planning department but has not been paid for. URBAN CERTIFICATE, TOPOGRAPHIC PLAN, GEOTECHNICAL REPORT, PROJECT, DEMOLITION AND EARTH MOVEMENT BUDGET, NOTA SIMPLE.

- Plot size of 5,138m2 (minimum 3000m2)

- Buildable: 0.20 - Occupation: 20%

- 2 floors

Close to Los Arqueros golf course and 10 minutes by car from the Guadalmina Shopping Center and the town of San Pedro, 15 minutes to Puerto Banús and 20 minutes to the center of Marbella town.