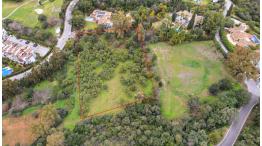

## **Plot For Sale**

€1,200,000

Benahavís, Costa del Sol

Ref: R4243903

The surroundings are very quiet and adorned with many trees and healthy vegetation. Very large and flat southwest-facing plot with sea views - Plot size of 5,138m2 (minimum 3000m2) - Buildable: 0.20 - Occupation: 20% - 2 floors Close to Los Arqueros golf course and 10 minutes by car from the Guadalmina Shopping Center and the town of San Pedro, 15 minutes to Puerto Banús and 20 minutes to the center of Marbella town. A project was made and has been submitted to the Benahavís urban planning department but has not been paid for. URBAN CERTIFICATE, TOPOGRAPHIC PLAN, GEOTECHNICAL REPORT, PROJECT, DEMOLITION AND EARTH MOVEMENT BUDGET, NOTA SIMPLE.

- Plot size of 5,138m2 (minimum 3000m2)

- Buildable: 0.20 - Occupation: 20%

- 2 floors

Close to Los Arqueros golf course and 10 minutes by car from the Guadalmina Shopping Center and the town of San Pedro, 15 minutes to Puerto Banús and 20 minutes to the center of Marbella town.