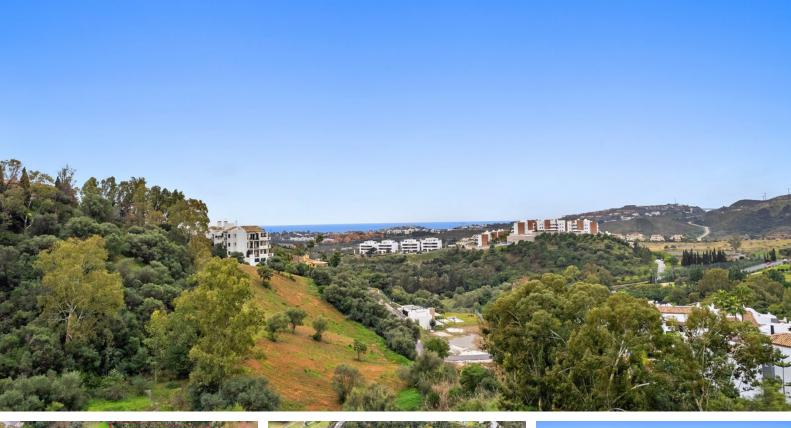

## **Plot For Sale**

€1,200,000

Benahavís, Costa del Sol

Ref: R4243903

The surroundings are very quiet and adorned with many trees and healthy vegetation. Very large and flat southwest-facing plot with sea views - Plot size of 5,138m2 (minimum 3000m2) - Buildable: 0.20 - Occupation: 20% - 2 floors Close to Los Arqueros golf course and 10 minutes by car from the Guadalmina Shopping Center and the town of San Pedro, 15 minutes to Puerto Banús and 20 minutes to the center of Marbella town. A project was made and has been submitted to the Benahavís urban planning department but has not been paid for. URBAN CERTIFICATE, TOPOGRAPHIC PLAN, GEOTECHNICAL REPORT, PROJECT, DEMOLITION AND EARTH MOVEMENT BUDGET, NOTA SIMPLE.

## **Property Description**

Location: Benahavís, Costa del Sol, Spain

The surroundings are very quiet and adorned with many trees and healthy vegetation. Very large and flat southwest-facing plot with sea views

- Plot size of 5,138m2 (minimum 3000m2)

- Buildable: 0.20 - Occupation: 20%

- 2 floors

Close to Los Arqueros golf course and 10 minutes by car from the Guadalmina Shopping Center and the town of San Pedro, 15 minutes to Puerto Banús and 20 minutes to the center of Marbella town.