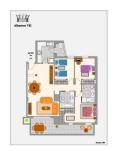

# 3 Bed Penthouse For Sale

# €440,000

Ref: R4567126

Nueva Andalucía, Costa del Sol

Top Floor Apartment, Nueva Andalucía, Costa del Sol. 3 Bedrooms, 2 Bathrooms, Built 114 m², Terrace 15 m². Setting : Town, Commercial Area, Village, Close To Port, Close To Shops, Close To Sea, Close To Town, Close To Schools. Orientation : South. Condition : Excellent. Pool : Communal. Climate Control : Air Conditioning. Views : Sea, Mountain. Features : Covered Terrace, Lift, Fitted Wardrobes, Near Transport. Furniture : Fully Furnished. Kitchen : Fully Fitted. Garden : Communal. Parking : Underground, Covered.

## **Property Description**

**Location:** Nueva Andalucía, Costa del Sol, Spain Top Floor Apartment, Nueva Andalucía, Costa del Sol. 3 Bedrooms, 2 Bathrooms, Built 114 m², Terrace 15 m².

Setting : Town, Commercial Area, Village, Close To Port, Close To Shops, Close To Sea, Close To Town, Close To Schools. Orientation : South. Condition : Excellent. Pool : Communal. Climate Control : Air Conditioning. Views : Sea, Mountain. Features : Covered Terrace, Lift, Fitted Wardrobes, Near Transport. Furniture : Fully Furnished. Kitchen : Fully Furnished. Kitchen : Fully Fitted. Garden : Communal. Parking : Underground, Covered.

## **Additional Info**

| For Sale                             | Beds: 3                    | Baths: 2              |
|--------------------------------------|----------------------------|-----------------------|
| Type: Penthouse                      | Area: 129 sq m             | Garden                |
| Pool                                 | Setting: Town              | Commercial Area       |
| Village                              | Close To Port              | Close To Shops        |
| Close To Sea                         | Close To Town              | Close To Schools      |
| Orientation: South                   | Condition: Excellent       | Pool: Communal        |
| Climate Control: Air<br>Conditioning | Views: Sea                 | Mountain              |
| Covered Terrace                      | Lift                       | Fitted Wardrobes      |
| Near Transport                       | Furniture: Fully Furnished | Kitchen: Fully Fitted |
| Garden: Communal                     | Parking: Underground       | Covered               |
| Built Area : 129 sq m                |                            |                       |