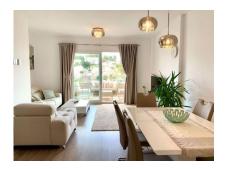

# €440,000

Ref: R4567126

Nueva Andalucía, Costa del Sol

Top Floor Apartment, Nueva Andalucía, Costa del Sol. 3 Bedrooms, 2 Bathrooms, Built 114 m², Terrace 15 m². Setting : Town, Commercial Area, Village, Close To Port, Close To Shops, Close To Sea, Close To Town, Close To Schools. Orientation : South. Condition : Excellent. Pool : Communal. Climate Control : Air Conditioning. Views : Sea, Mountain. Features : Covered Terrace, Lift, Fitted Wardrobes, Near Transport. Furniture : Fully Furnished. Kitchen : Fully Fitted. Garden : Communal. Parking : Underground, Covered.

## **Property Description**

**Location:** Nueva Andalucía, Costa del Sol, Spain Top Floor Apartment, Nueva Andalucía, Costa del Sol. 3 Bedrooms, 2 Bathrooms, Built 114 m², Terrace 15 m².

Setting : Town, Commercial Area, Village, Close To Port, Close To Shops, Close To Sea, Close To Town, Close To Schools. Orientation : South. Condition : Excellent. Pool : Communal. Climate Control : Air Conditioning. Views : Sea, Mountain. Features : Covered Terrace, Lift, Fitted Wardrobes, Near Transport. Furniture : Fully Furnished. Kitchen : Fully Furnished. Kitchen : Fully Fitted. Garden : Communal. Parking : Underground, Covered.