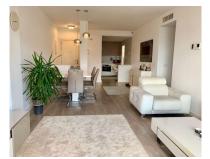

# €440,000

Ref: R4567126

Nueva Andalucía, Costa del Sol

Top Floor Apartment, Nueva Andalucía, Costa del Sol. 3 Bedrooms, 2 Bathrooms, Built 114 m², Terrace 15 m². Setting : Town, Commercial Area, Village, Close To Port, Close To Shops, Close To Sea, Close To Town, Close To Schools. Orientation : South. Condition : Excellent. Pool : Communal. Climate Control : Air Conditioning. Views : Sea, Mountain. Features : Covered Terrace, Lift, Fitted Wardrobes, Near Transport. Furniture : Fully Furnished. Kitchen : Fully Fitted. Garden : Communal. Parking : Underground, Covered.

## **Property Description**

**Location:** Nueva Andalucía, Costa del Sol, Spain Top Floor Apartment, Nueva Andalucía, Costa del Sol. 3 Bedrooms, 2 Bathrooms, Built 114 m², Terrace 15 m².

Setting : Town, Commercial Area, Village, Close To Port, Close To Shops, Close To Sea, Close To Town, Close To Schools. Orientation : South. Condition : Excellent. Pool : Communal. Climate Control : Air Conditioning. Views : Sea, Mountain. Features : Covered Terrace, Lift, Fitted Wardrobes, Near Transport. Furniture : Fully Furnished. Kitchen : Fully Furnished. Kitchen : Fully Fitted. Garden : Communal. Parking : Underground, Covered.