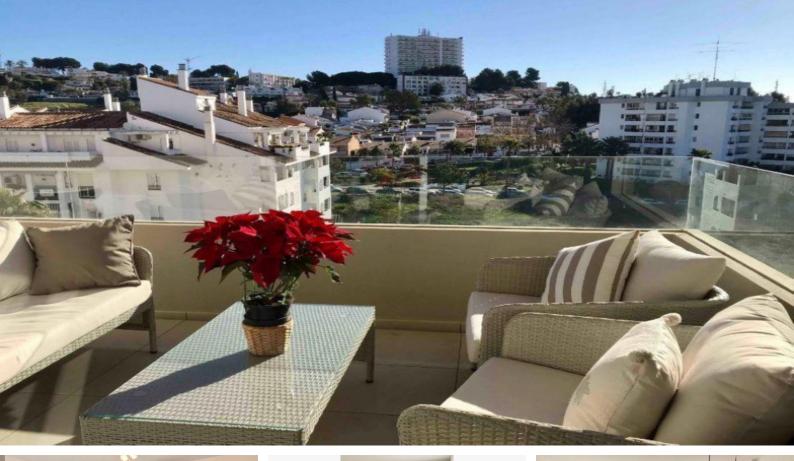

# 3 Bed Penthouse For Sale

# €440,000

Ref: R4567126

Nueva Andalucía, Costa del Sol

Top Floor Apartment, Nueva Andalucía, Costa del Sol. 3 Bedrooms, 2 Bathrooms, Built 114 m², Terrace 15 m². Setting : Town, Commercial Area, Village, Close To Port, Close To Shops, Close To Sea, Close To Town, Close To Schools. Orientation : South. Condition : Excellent. Pool : Communal. Climate Control : Air Conditioning. Views : Sea, Mountain. Features : Covered Terrace, Lift, Fitted Wardrobes, Near Transport. Furniture : Fully Furnished. Kitchen : Fully Fitted. Garden : Communal. Parking : Underground, Covered.

## **Property Description**

**Location:** Nueva Andalucía, Costa del Sol, Spain Top Floor Apartment, Nueva Andalucía, Costa del Sol. 3 Bedrooms, 2 Bathrooms, Built 114 m², Terrace 15 m².

Setting : Town, Commercial Area, Village, Close To Port, Close To Shops, Close To Sea, Close To Town, Close To Schools. Orientation : South. Condition : Excellent. Pool : Communal. Climate Control : Air Conditioning. Views : Sea, Mountain. Features : Covered Terrace, Lift, Fitted Wardrobes, Near Transport. Furniture : Fully Furnished. Kitchen : Fully Furnished. Kitchen : Fully Fitted. Garden : Communal. Parking : Underground, Covered.