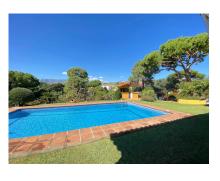

## 5 Bed Villa (Detached) For Sale

€1,590,000

El Rosario, Costa del Sol

Beautiful detached villa situated in one of the best areas of Marbella, between El Rosario and Elviria. Very quiet urbanization of individual houses very close to English International College. This house has 5 bedrooms with 3 bathrooms, fully equipped kitchen and large living room with fireplace. Outside, there is a 2300 m2 plot with covered parking, a large swimming pool, a private orchard, and a small park with swings for children. The beach is about 900 meters away.

## **Property Description**

Location: El Rosario, Costa del Sol, Spain

Beautiful detached villa situated in one of the best areas of Marbella, between El Rosario and Elviria. Very quiet urbanization of individual houses very close to English International College. This house has 5 bedrooms with 3 bathrooms, fully equipped kitchen and large living room with fireplace. Outside, there is a 2300 m2 plot with covered parking, a large swimming pool, a private orchard, and a small park with swings for children. The beach is about 900 meters away.

## **Additional Info**

| For Sale               | Beds: 5               | Baths: 3                             |
|------------------------|-----------------------|--------------------------------------|
| Type: Villa (Detached) | Area: 260 sq m        | Land Area: 2300 sq m                 |
| Garden                 | Pool                  | Setting: Close To Shops              |
| Close To Sea           | Close To Schools      | Orientation: South West              |
| Condition: Good        | Pool: Private         | Climate Control: Air<br>Conditioning |
| Fireplace              | Views: Mountain       | Country                              |
| Garden                 | Pool                  | Covered Terrace                      |
| Fitted Wardrobes       | Near Transport        | Private Terrace                      |
| Utility Room           | Barbeque              | Furniture: Optional                  |
| Kitchen: Fully Fitted  | Partially Fitted      | Garden: Private                      |
| Security: Entry Phone  | Alarm System          | Parking: Private                     |
| Built Area : 260 sq m  | Land Size : 2300 sq m |                                      |