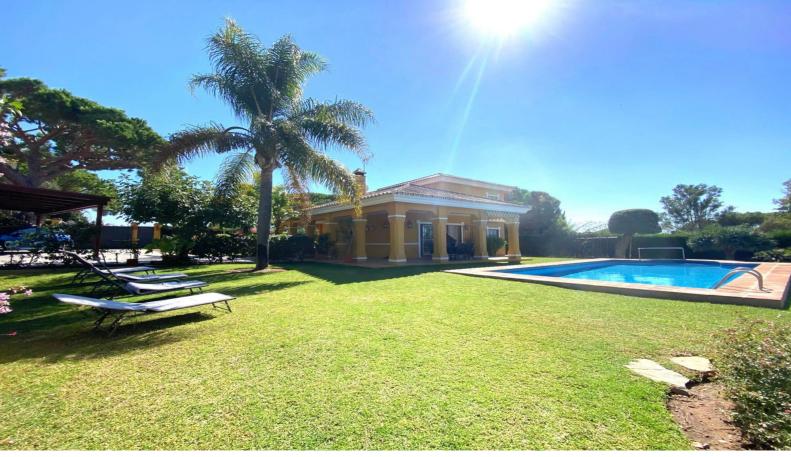

## 5 Bed Villa (Detached) For Sale

€1,590,000

El Rosario, Costa del Sol

Beautiful detached villa situated in one of the best areas of Marbella, between El Rosario and Elviria. Very quiet urbanization of individual houses very close to English International College. This house has 5 bedrooms with 3 bathrooms, fully equipped kitchen and large living room with fireplace. Outside, there is a 2300 m2 plot with covered parking, a large swimming pool, a private orchard, and a small park with swings for children. The beach is about 900 meters away.

## **Property Description**

Location: El Rosario, Costa del Sol, Spain

Beautiful detached villa situated in one of the best areas of Marbella, between El Rosario and Elviria. Very quiet urbanization of individual houses very close to English International College. This house has 5 bedrooms with 3 bathrooms, fully equipped kitchen and large living room with fireplace. Outside, there is a 2300 m2 plot with covered parking, a large swimming pool, a private orchard, and a small park with swings for children. The beach is about 900 meters away.