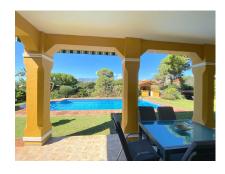

## 5 Bed Villa (Detached) For Sale

€1,590,000

El Rosario, Costa del Sol

Beautiful detached villa situated in one of the best areas of Marbella, between El Rosario and Elviria. Very quiet urbanization of individual houses very close to English International College. This house has 5 bedrooms with 3 bathrooms, fully equipped kitchen and large living room with fireplace. Outside, there is a 2300 m2 plot with covered parking, a large swimming pool, a private orchard, and a small park with swings for children. The beach is about 900 meters away.

## **Property Description**

Location: El Rosario, Costa del Sol, Spain

Beautiful detached villa situated in one of the best areas of Marbella, between El Rosario and Elviria. Very quiet urbanization of individual houses very close to English International College. This house has 5 bedrooms with 3 bathrooms, fully equipped kitchen and large living room with fireplace. Outside, there is a 2300 m2 plot with covered parking, a large swimming pool, a private orchard, and a small park with swings for children. The beach is about 900 meters away.

## **Additional Info**

| For Sale               | Beds: 5               | Baths: 3                             |
|------------------------|-----------------------|--------------------------------------|
| Type: Villa (Detached) | Area: 260 sq m        | Land Area: 2300 sq m                 |
| Garden                 | Pool                  | Setting: Close To Shops              |
| Close To Sea           | Close To Schools      | Orientation: South West              |
| Condition: Good        | Pool: Private         | Climate Control: Air<br>Conditioning |
| Fireplace              | Views: Mountain       | Country                              |
| Garden                 | Pool                  | Covered Terrace                      |
| Fitted Wardrobes       | Near Transport        | Private Terrace                      |
| Utility Room           | Barbeque              | Furniture: Optional                  |
| Kitchen: Fully Fitted  | Partially Fitted      | Garden: Private                      |
| Security: Entry Phone  | Alarm System          | Parking: Private                     |
| Built Area : 260 sq m  | Land Size : 2300 sq m |                                      |