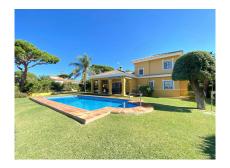

## 5 Bed Villa (Detached) For Sale

€1,590,000

El Rosario, Costa del Sol

Beautiful detached villa situated in one of the best areas of Marbella, between El Rosario and Elviria. Very quiet urbanization of individual houses very close to English International College. This house has 5 bedrooms with 3 bathrooms, fully equipped kitchen and large living room with fireplace. Outside, there is a 2300 m2 plot with covered parking, a large swimming pool, a private orchard, and a small park with swings for children. The beach is about 900 meters away.

## **Property Description**

Location: El Rosario, Costa del Sol, Spain

Beautiful detached villa situated in one of the best areas of Marbella, between El Rosario and Elviria. Very quiet urbanization of individual houses very close to English International College. This house has 5 bedrooms with 3 bathrooms, fully equipped kitchen and large living room with fireplace. Outside, there is a 2300 m2 plot with covered parking, a large swimming pool, a private orchard, and a small park with swings for children. The beach is about 900 meters away.

## **Additional Info**

| For Sale               | Beds: 5               | Baths: 3                             |
|------------------------|-----------------------|--------------------------------------|
| Type: Villa (Detached) | Area: 260 sq m        | Land Area: 2300 sq m                 |
| Garden                 | Pool                  | Setting: Close To Shops              |
| Close To Sea           | Close To Schools      | Orientation: South West              |
| Condition: Good        | Pool: Private         | Climate Control: Air<br>Conditioning |
| Fireplace              | Views: Mountain       | Country                              |
| Garden                 | Pool                  | Covered Terrace                      |
| Fitted Wardrobes       | Near Transport        | Private Terrace                      |
| Utility Room           | Barbeque              | Furniture: Optional                  |
| Kitchen: Fully Fitted  | Partially Fitted      | Garden: Private                      |
| Security: Entry Phone  | Alarm System          | Parking: Private                     |
| Built Area : 260 sq m  | Land Size : 2300 sq m |                                      |