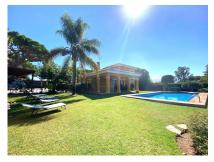

## 5 Bed Villa (Detached) For Sale

€1,590,000

El Rosario, Costa del Sol

Beautiful detached villa situated in one of the best areas of Marbella, between El Rosario and Elviria. Very quiet urbanization of individual houses very close to English International College. This house has 5 bedrooms with 3 bathrooms, fully equipped kitchen and large living room with fireplace. Outside, there is a 2300 m2 plot with covered parking, a large swimming pool, a private orchard, and a small park with swings for children. The beach is about 900 meters away.

## **Property Description**

Location: El Rosario, Costa del Sol, Spain

Beautiful detached villa situated in one of the best areas of Marbella, between El Rosario and Elviria. Very quiet urbanization of individual houses very close to English International College. This house has 5 bedrooms with 3 bathrooms, fully equipped kitchen and large living room with fireplace. Outside, there is a 2300 m2 plot with covered parking, a large swimming pool, a private orchard, and a small park with swings for children. The beach is about 900 meters away.

## **Additional Info**

| For Sale               | Beds: 5               | Baths: 3                             |
|------------------------|-----------------------|--------------------------------------|
| Type: Villa (Detached) | Area: 260 sq m        | Land Area: 2300 sq m                 |
| Garden                 | Pool                  | Setting: Close To Shops              |
| Close To Sea           | Close To Schools      | Orientation: South West              |
| Condition: Good        | Pool: Private         | Climate Control: Air<br>Conditioning |
| Fireplace              | Views: Mountain       | Country                              |
| Garden                 | Pool                  | Covered Terrace                      |
| Fitted Wardrobes       | Near Transport        | Private Terrace                      |
| Utility Room           | Barbeque              | Furniture: Optional                  |
| Kitchen: Fully Fitted  | Partially Fitted      | Garden: Private                      |
| Security: Entry Phone  | Alarm System          | Parking: Private                     |
| Built Area : 260 sq m  | Land Size : 2300 sq m |                                      |