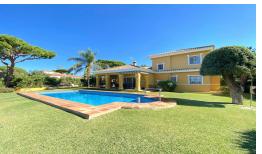

## 5 Bed Villa (Detached) For Sale

€1,590,000

El Rosario, Costa del Sol

Beautiful detached villa situated in one of the best areas of Marbella, between El Rosario and Elviria. Very quiet urbanization of individual houses very close to English International College. This house has 5 bedrooms with 3 bathrooms, fully equipped kitchen and large living room with fireplace. Outside, there is a 2300 m2 plot with covered parking, a large swimming pool, a private orchard, and a small park with swings for children. The beach is about 900 meters away.

## **Property Description**

Location: El Rosario, Costa del Sol, Spain

Beautiful detached villa situated in one of the best areas of Marbella, between El Rosario and Elviria. Very quiet urbanization of individual houses very close to English International College. This house has 5 bedrooms with 3 bathrooms, fully equipped kitchen and large living room with fireplace. Outside, there is a 2300 m2 plot with covered parking, a large swimming pool, a private orchard, and a small park with swings for children. The beach is about 900 meters away.