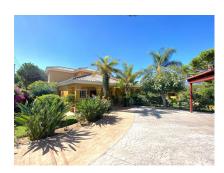

## 5 Bed Villa (Detached) For Sale

€1,590,000

El Rosario, Costa del Sol

Beautiful detached villa situated in one of the best areas of Marbella, between El Rosario and Elviria. Very quiet urbanization of individual houses very close to English International College. This house has 5 bedrooms with 3 bathrooms, fully equipped kitchen and large living room with fireplace. Outside, there is a 2300 m2 plot with covered parking, a large swimming pool, a private orchard, and a small park with swings for children. The beach is about 900 meters away.

## **Property Description**

Location: El Rosario, Costa del Sol, Spain

Beautiful detached villa situated in one of the best areas of Marbella, between El Rosario and Elviria. Very quiet urbanization of individual houses very close to English International College. This house has 5 bedrooms with 3 bathrooms, fully equipped kitchen and large living room with fireplace. Outside, there is a 2300 m2 plot with covered parking, a large swimming pool, a private orchard, and a small park with swings for children. The beach is about 900 meters away.

## **Additional Info**

| For Sale               | Beds: 5               | Baths: 3                             |
|------------------------|-----------------------|--------------------------------------|
| Type: Villa (Detached) | Area: 260 sq m        | Land Area: 2300 sq m                 |
| Garden                 | Pool                  | Setting: Close To Shops              |
| Close To Sea           | Close To Schools      | Orientation: South West              |
| Condition: Good        | Pool: Private         | Climate Control: Air<br>Conditioning |
| Fireplace              | Views: Mountain       | Country                              |
| Garden                 | Pool                  | Covered Terrace                      |
| Fitted Wardrobes       | Near Transport        | Private Terrace                      |
| Utility Room           | Barbeque              | Furniture: Optional                  |
| Kitchen: Fully Fitted  | Partially Fitted      | Garden: Private                      |
| Security: Entry Phone  | Alarm System          | Parking: Private                     |
| Built Area : 260 sq m  | Land Size : 2300 sq m |                                      |