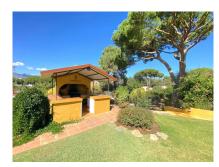

## **Additional Info**

| For Sale               | Beds: 5               | Baths: 3                             |
|------------------------|-----------------------|--------------------------------------|
| Type: Villa (Detached) | Area: 260 sq m        | Land Area: 2300 sq m                 |
| Garden                 | Pool                  | Setting: Close To Shops              |
| Close To Sea           | Close To Schools      | Orientation: South West              |
| Condition: Good        | Pool: Private         | Climate Control: Air<br>Conditioning |
| Fireplace              | Views: Mountain       | Country                              |
| Garden                 | Pool                  | Covered Terrace                      |
| Fitted Wardrobes       | Near Transport        | Private Terrace                      |
| Utility Room           | Barbeque              | Furniture: Optional                  |
| Kitchen: Fully Fitted  | Partially Fitted      | Garden: Private                      |
| Security: Entry Phone  | Alarm System          | Parking: Private                     |
| Built Area : 260 sq m  | Land Size : 2300 sq m |                                      |