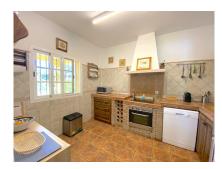

## 5 Bed Villa (Detached) For Sale

€1,590,000

El Rosario, Costa del Sol

Beautiful detached villa situated in one of the best areas of Marbella, between El Rosario and Elviria. Very quiet urbanization of individual houses very close to English International College. This house has 5 bedrooms with 3 bathrooms, fully equipped kitchen and large living room with fireplace. Outside, there is a 2300 m2 plot with covered parking, a large swimming pool, a private orchard, and a small park with swings for children. The beach is about 900 meters away.

## **Property Description**

Location: El Rosario, Costa del Sol, Spain

Beautiful detached villa situated in one of the best areas of Marbella, between El Rosario and Elviria. Very quiet urbanization of individual houses very close to English International College. This house has 5 bedrooms with 3 bathrooms, fully equipped kitchen and large living room with fireplace. Outside, there is a 2300 m2 plot with covered parking, a large swimming pool, a private orchard, and a small park with swings for children. The beach is about 900 meters away.

## **Additional Info**

| For Sale               | Beds: 5               | Baths: 3                             |
|------------------------|-----------------------|--------------------------------------|
| Type: Villa (Detached) | Area: 260 sq m        | Land Area: 2300 sq m                 |
| Garden                 | Pool                  | Setting: Close To Shops              |
| Close To Sea           | Close To Schools      | Orientation: South West              |
| Condition: Good        | Pool: Private         | Climate Control: Air<br>Conditioning |
| Fireplace              | Views: Mountain       | Country                              |
| Garden                 | Pool                  | Covered Terrace                      |
| Fitted Wardrobes       | Near Transport        | Private Terrace                      |
| Utility Room           | Barbeque              | Furniture: Optional                  |
| Kitchen: Fully Fitted  | Partially Fitted      | Garden: Private                      |
| Security: Entry Phone  | Alarm System          | Parking: Private                     |
| Built Area : 260 sq m  | Land Size : 2300 sq m |                                      |