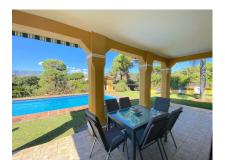

## 5 Bed Villa (Detached) For Sale

€1,590,000

El Rosario, Costa del Sol

Beautiful detached villa situated in one of the best areas of Marbella, between El Rosario and Elviria. Very quiet urbanization of individual houses very close to English International College. This house has 5 bedrooms with 3 bathrooms, fully equipped kitchen and large living room with fireplace. Outside, there is a 2300 m2 plot with covered parking, a large swimming pool, a private orchard, and a small park with swings for children. The beach is about 900 meters away.

## **Property Description**

Location: El Rosario, Costa del Sol, Spain

Beautiful detached villa situated in one of the best areas of Marbella, between El Rosario and Elviria. Very quiet urbanization of individual houses very close to English International College. This house has 5 bedrooms with 3 bathrooms, fully equipped kitchen and large living room with fireplace. Outside, there is a 2300 m2 plot with covered parking, a large swimming pool, a private orchard, and a small park with swings for children. The beach is about 900 meters away.

## **Additional Info**

| For Sale               | Beds: 5               | Baths: 3                             |
|------------------------|-----------------------|--------------------------------------|
| Type: Villa (Detached) | Area: 260 sq m        | Land Area: 2300 sq m                 |
| Garden                 | Pool                  | Setting: Close To Shops              |
| Close To Sea           | Close To Schools      | Orientation: South West              |
| Condition: Good        | Pool: Private         | Climate Control: Air<br>Conditioning |
| Fireplace              | Views: Mountain       | Country                              |
| Garden                 | Pool                  | Covered Terrace                      |
| Fitted Wardrobes       | Near Transport        | Private Terrace                      |
| Utility Room           | Barbeque              | Furniture: Optional                  |
| Kitchen: Fully Fitted  | Partially Fitted      | Garden: Private                      |
| Security: Entry Phone  | Alarm System          | Parking: Private                     |
| Built Area : 260 sq m  | Land Size : 2300 sq m |                                      |