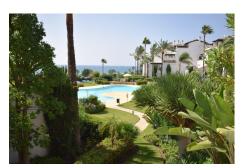

## €1,400,000

Costalita, Costa del Sol

Ref: R823240

This luxury apartment is situated in Costalita on the beach side. Costalita is a nice gated complex with swimming pools and nice gardens. The apartment has 3 bedrooms and 3 bathrooms, a big living room and a separate dining area. The kitcten is open plan. The apartment has been completely renovated. This is a fantastic apartment to live in the whole year.

#### Location: Costalita, Costa del Sol, Spain

This luxury apartment is situated in Costalita on the beach side. Costalita is a nice gated complex with swimming pools and nice gardens. The apartment has 3 bedrooms and 3 bathrooms, a big living room and a separate dining area. The kitcten is open plan. The apartment has been completely renovated. This is a fantastic apartment to live in the whole year.

### **Additional Info**

| For Sale         | Beds: 3               | Baths: 3                             |
|------------------|-----------------------|--------------------------------------|
| Type: Apartment  | Area: 240 sq m        | Garden                               |
| Pool             | Setting: Beachfront   | Beachside                            |
| Close To Golf    | Orientation: South    | Condition: Excellent                 |
| Good             | Pool: Communal        | Climate Control: Air<br>Conditioning |
| Views: Sea       | Garden                | Pool                                 |
| Private Terrace  | Storage Room          | Kitchen: Fully Fitted                |
| Garden: Communal | Parking: Private      | Category: Beachfront                 |
| Luxury           | Built Area : 240 sq m |                                      |