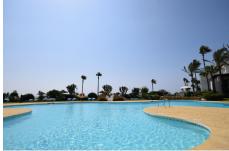

## €1,400,000

Costalita, Costa del Sol

Ref: R823240

This luxury apartment is situated in Costalita on the beach side. Costalita is a nice gated complex with swimming pools and nice gardens. The apartment has 3 bedrooms and 3 bathrooms, a big living room and a separate dining area. The kitcten is open plan. The apartment has been completely renovated. This is a fantastic apartment to live in the whole year.

#### Location: Costalita, Costa del Sol, Spain

This luxury apartment is situated in Costalita on the beach side. Costalita is a nice gated complex with swimming pools and nice gardens. The apartment has 3 bedrooms and 3 bathrooms, a big living room and a separate dining area. The kitcten is open plan. The apartment has been completely renovated. This is a fantastic apartment to live in the whole year.

### **Additional Info**

| For Sale         | Beds: 3               | Baths: 3                             |
|------------------|-----------------------|--------------------------------------|
| Type: Apartment  | Area: 240 sq m        | Garden                               |
| Pool             | Setting: Beachfront   | Beachside                            |
| Close To Golf    | Orientation: South    | Condition: Excellent                 |
| Good             | Pool: Communal        | Climate Control: Air<br>Conditioning |
| Views: Sea       | Garden                | Pool                                 |
| Private Terrace  | Storage Room          | Kitchen: Fully Fitted                |
| Garden: Communal | Parking: Private      | Category: Beachfront                 |
| Luxury           | Built Area : 240 sq m |                                      |