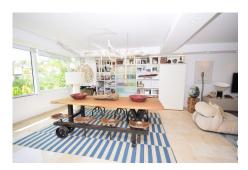

## €1,400,000

Costalita, Costa del Sol

Ref: R823240

This luxury apartment is situated in Costalita on the beach side. Costalita is a nice gated complex with swimming pools and nice gardens. The apartment has 3 bedrooms and 3 bathrooms, a big living room and a separate dining area. The kitcten is open plan. The apartment has been completely renovated. This is a fantastic apartment to live in the whole year.

#### Location: Costalita, Costa del Sol, Spain

This luxury apartment is situated in Costalita on the beach side. Costalita is a nice gated complex with swimming pools and nice gardens. The apartment has 3 bedrooms and 3 bathrooms, a big living room and a separate dining area. The kitcten is open plan. The apartment has been completely renovated. This is a fantastic apartment to live in the whole year.

### **Additional Info**

| For Sale         | Beds: 3               | Baths: 3                             |
|------------------|-----------------------|--------------------------------------|
| Type: Apartment  | Area: 240 sq m        | Garden                               |
| Pool             | Setting: Beachfront   | Beachside                            |
| Close To Golf    | Orientation: South    | Condition: Excellent                 |
| Good             | Pool: Communal        | Climate Control: Air<br>Conditioning |
| Views: Sea       | Garden                | Pool                                 |
| Private Terrace  | Storage Room          | Kitchen: Fully Fitted                |
| Garden: Communal | Parking: Private      | Category: Beachfront                 |
| Luxury           | Built Area : 240 sq m |                                      |