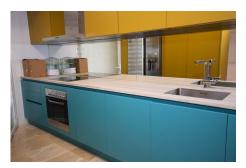

## €1,400,000

Costalita, Costa del Sol

Ref: R823240

This luxury apartment is situated in Costalita on the beach side. Costalita is a nice gated complex with swimming pools and nice gardens. The apartment has 3 bedrooms and 3 bathrooms, a big living room and a separate dining area. The kitcten is open plan. The apartment has been completely renovated. This is a fantastic apartment to live in the whole year.

#### Location: Costalita, Costa del Sol, Spain

This luxury apartment is situated in Costalita on the beach side. Costalita is a nice gated complex with swimming pools and nice gardens. The apartment has 3 bedrooms and 3 bathrooms, a big living room and a separate dining area. The kitcten is open plan. The apartment has been completely renovated. This is a fantastic apartment to live in the whole year.

### **Additional Info**

| For Sale         | Beds: 3               | Baths: 3                             |
|------------------|-----------------------|--------------------------------------|
| Type: Apartment  | Area: 240 sq m        | Garden                               |
| Pool             | Setting: Beachfront   | Beachside                            |
| Close To Golf    | Orientation: South    | Condition: Excellent                 |
| Good             | Pool: Communal        | Climate Control: Air<br>Conditioning |
| Views: Sea       | Garden                | Pool                                 |
| Private Terrace  | Storage Room          | Kitchen: Fully Fitted                |
| Garden: Communal | Parking: Private      | Category: Beachfront                 |
| Luxury           | Built Area : 240 sq m |                                      |