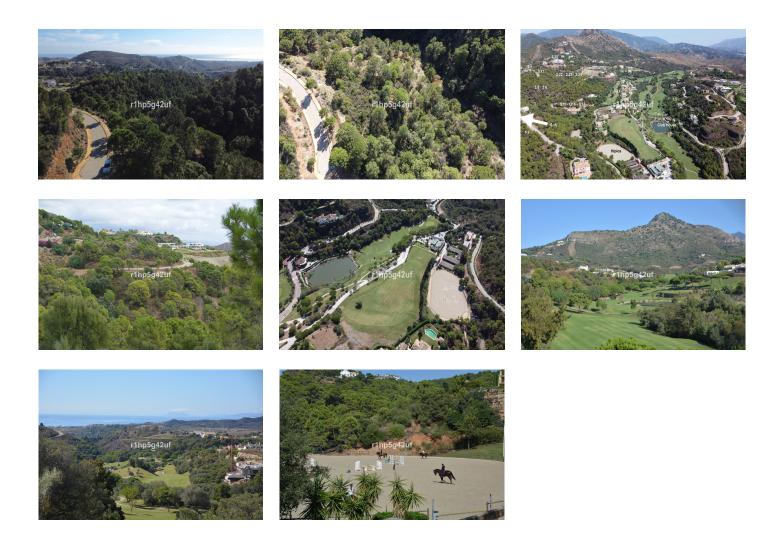

## **Plot For Sale**

Benahavís, Costa del Sol

€635,000

Ref: R4007065

We have several plots for sale in Marbella Club Golf Resort, a private, gated complex with 24-hour security and concierge, golf course and equestrian center. It is a residential where maintaining the natural environment prevails where most of the plots have a minimum of 4.000 m2 of surface on which only approximately 10.6% can be built, with a maximum height of 7 meters or ground floor plus 1. Since most plots are sloping, basements can have higher views. All the plots have beautiful views combining the forest of the area, with the golf course, views of the sea and the African coast and some even the horse jumping competition track. The complex also has a very nice Club House with the best possible service. This particular plot is perfect for those who want a house integrated into the f...

## **Property Description**

Location: Benahavís, Costa del Sol, Spain

We have several plots for sale in Marbella Club Golf Resort, a private, gated complex with 24-hour security and concierge, golf course and equestrian center.

It is a residential where maintaining the natural environment prevails where most of the plots have a minimum of 4.000 m2 of surface on which only approximately 10.6% can be built, with a maximum height of 7 meters or ground floor plus 1. Since most plots are sloping, basements can have higher views.

All the plots have beautiful views combining the forest of the area, with the golf course, views of the sea and the African coast and some even the horse jumping competition track. The complex also has a very nice Club House with the best possible service.

This particular plot is perfect for those who want a house integrated into the forest and with sea views. It is a large plot, at the end of a "cul de sac", with approximately 6.381 m2 of surface and about 676 m2 of buildable area with terraces and basement. Given the orography, if a basement was built, it could have very pleasant views.