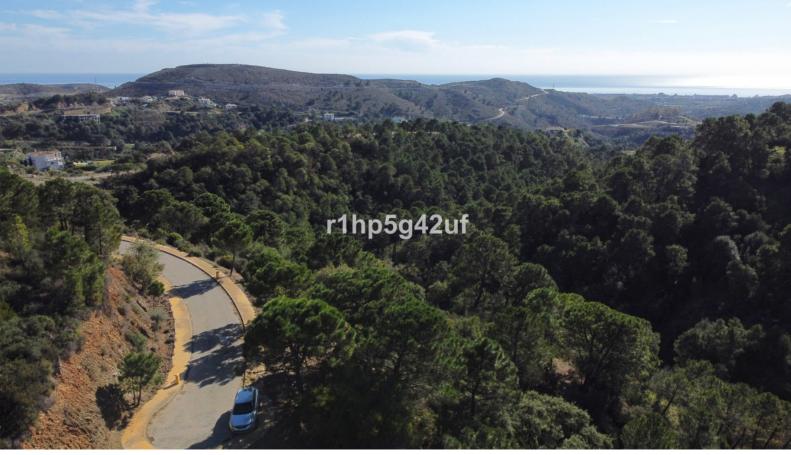

## **Plot For Sale**

Benahavís, Costa del Sol

€635,000

Ref: R4007065

We have several plots for sale in Marbella Club Golf Resort, a private, gated complex with 24-hour security and concierge, golf course and equestrian center. It is a residential where maintaining the natural environment prevails where most of the plots have a minimum of 4.000 m2 of surface on which only approximately 10.6% can be built, with a maximum height of 7 meters or ground floor plus 1. Since most plots are sloping, basements can have higher views. All the plots have beautiful views combining the forest of the area, with the golf course, views of the sea and the African coast and some even the horse jumping competition track. The complex also has a very nice Club House with the best possible service. This particular plot is perfect for those who want a house integrated into the f...

This particular plot is perfect for those who want a house integrated into the forest and with sea views. It is a large plot, at the end of a "cul de sac", with approximately 6.381 m2 of surface and about 676 m2 of buildable area with terraces and basement. Given the orography, if a basement was built, it could have very pleasant views.