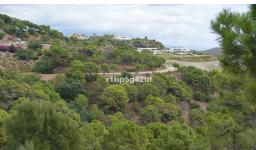

All the plots have beautiful views combining the forest of the area, with the golf course, views of the sea and the African coast and some even the horse jumping competition track. The complex also has a very nice Club House with the best possible service.

This particular plot is perfect for those who want a house integrated into the forest and with sea views. It is a large plot, at the end of a "cul de sac", with approximately 6.381 m2 of surface and about 676 m2 of buildable area with terraces and basement. Given the orography, if a basement was built, it could have very pleasant views.