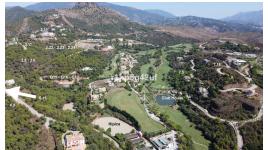

## **Plot For Sale**

Benahavís, Costa del Sol

€635,000

Ref: R4007065

We have several plots for sale in Marbella Club Golf Resort, a private, gated complex with 24-hour security and concierge, golf course and equestrian center. It is a residential where maintaining the natural environment prevails where most of the plots have a minimum of 4.000 m2 of surface on which only approximately 10.6% can be built, with a maximum height of 7 meters or ground floor plus 1. Since most plots are sloping, basements can have higher views. All the plots have beautiful views combining the forest of the area, with the golf course, views of the sea and the African coast and some even the horse jumping competition track. The complex also has a very nice Club House with the best possible service. This particular plot is perfect for those who want a house integrated into the f...

All the plots have beautiful views combining the forest of the area, with the golf course, views of the sea and the African coast and some even the horse jumping competition track. The complex also has a very nice Club House with the best possible service.