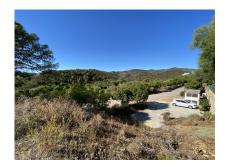

Details:

Plot: 6581 m2 (Totally flat, very quiet with hardly any traffic, just residents. Beautiful views of a prootected green area on its west face) Buildability: 0.552 m2/m2 Occupancy: 40% m2 of roof: 3635m2t (33 houses) (500€/m2t) Volume; PB+2 (+ tower on the 3rd floor of no more than 10% built on PB) Tipology of the area: PM (Pueblo mediterraneo) Price per m2 similar new developments in the area: Around 3.000€/m2