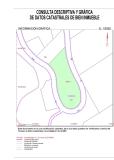

Details:

Plot: 6581 m2 (Totally flat, very quiet with hardly any traffic, just residents. Beautiful views of a prootected green area on its west face) Buildability: 0.552 m2/m2 Occupancy: 40% m2 of roof: 3635m2t (33 houses) (500€/m2t) Volume; PB+2 (+ tower on the 3rd floor of no more than 10% built on PB) Tipology of the area: PM (Pueblo mediterraneo) Price per m2 similar new developments in the area: Around 3.000€/m2

## **Additional Info**

| For Sale                 | Type: Plot              | Land Area: 6581 sq m |
|--------------------------|-------------------------|----------------------|
| Setting: Close To Forest | Orientation: South West | West                 |
| Condition: Excellent     | Views: Mountain         | Forest               |
| Category: Bargain        | Cheap                   | Investment           |
| Off Plan                 | Land Size : 6581 sq m   |                      |