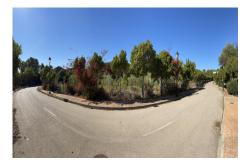

Details:

Plot: 6581 m2 (Totally flat, very quiet with hardly any traffic, just residents. Beautiful views of a prootected green area on its west face) Buildability: 0.552 m2/m2 Occupancy: 40% m2 of roof: 3635m2t (33 houses) (500€/m2t) Volume; PB+2 (+ tower on the 3rd floor of no more than 10% built on PB) Tipology of the area: PM (Pueblo mediterraneo) Price per m2 similar new developments in the area: Around 3.000€/m2