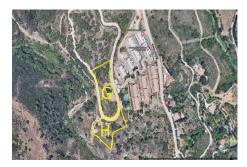

Details:

Plot: 6581 m2 (Totally flat, very quiet with hardly any traffic, just residents. Beautiful views of a prootected green area on its west face) Buildability: 0.552 m2/m2 Occupancy: 40% m2 of roof: 3635m2t (33 houses) (500€/m2t) Volume; PB+2 (+ tower on the 3rd floor of no more than 10% built on PB) Tipology of the area: PM (Pueblo mediterraneo) Price per m2 similar new developments in the area: Around 3.000€/m2