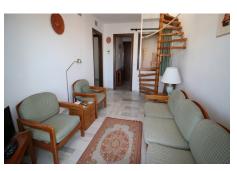

# €385,000

Marbella, Costa del Sol

Ref: R3944878

Nice penthouse with spectacular views, located in one of the most sought after streets in Marbella, 50 meters from the beach. In its surroundings we find a pharmacy, restaurants, cafes, supermarket, beach etc ... all services on foot. Cozy and original penthouse, it has been recently renovated, distributed in two bedrooms, both with fitted wardrobes, a bathroom, kitchen, terrace and staircase leading to a wonderful, very private solarium terrace with views. Includes garage and storage room. Hot and cold air conditioning, blinds on all windows, double glazing, marble floors.

Cozy and original penthouse, it has been recently renovated, distributed in two bedrooms, both with fitted wardrobes, a bathroom, kitchen, terrace and staircase leading to a wonderful, very private solarium terrace with views.

## **Additional Info**

| For Sale              | Beds: 2         | Baths: 1                             |
|-----------------------|-----------------|--------------------------------------|
| Type: Penthouse       | Area: 128 sq m  | Setting: Town                        |
| Orientation: West     | Condition: Good | Climate Control: Air<br>Conditioning |
| Views: Sea            | Mountain        | Panoramic                            |
| Covered Terrace       | Lift            | Fitted Wardrobes                     |
| Near Transport        | Private Terrace | Solarium                             |
| Storage Room          | Marble Flooring | Car Hire Facility                    |
| Kitchen: Fully Fitted | Parking: Garage | Category: Investment                 |
| Built Area : 128 sq m |                 |                                      |