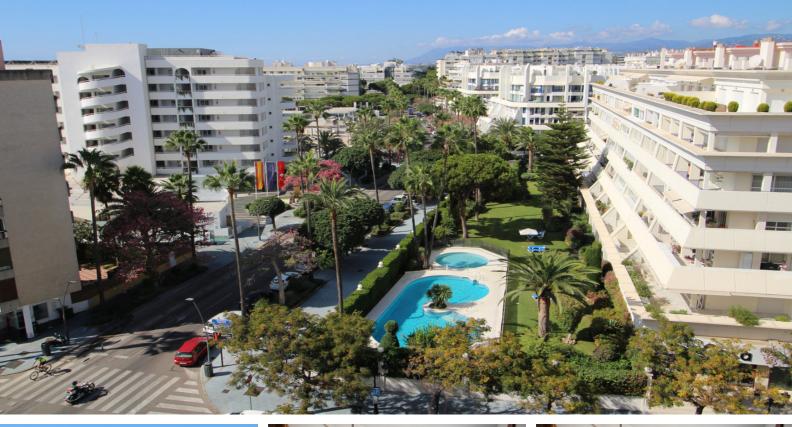

# 2 Bed Penthouse For Sale

# €385,000

Marbella, Costa del Sol

Ref: R3944878

Nice penthouse with spectacular views, located in one of the most sought after streets in Marbella, 50 meters from the beach. In its surroundings we find a pharmacy, restaurants, cafes, supermarket, beach etc ... all services on foot. Cozy and original penthouse, it has been recently renovated, distributed in two bedrooms, both with fitted wardrobes, a bathroom, kitchen, terrace and staircase leading to a wonderful, very private solarium terrace with views. Includes garage and storage room. Hot and cold air conditioning, blinds on all windows, double glazing, marble floors.

### **Property Description**

Location: Marbella, Costa del Sol, Spain

Nice penthouse with spectacular views, located in one of the most sought after streets in Marbella, 50 meters from the beach. In its surroundings we find a pharmacy, restaurants, cafes, supermarket, beach etc ... all services on foot.

Cozy and original penthouse, it has been recently renovated, distributed in two bedrooms, both with fitted wardrobes, a bathroom, kitchen, terrace and staircase leading to a wonderful, very private solarium terrace with views.