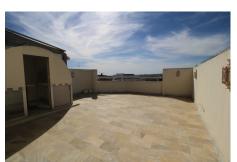

Cozy and original penthouse, it has been recently renovated, distributed in two bedrooms, both with fitted wardrobes, a bathroom, kitchen, terrace and staircase leading to a wonderful, very private solarium terrace with views.

## **Additional Info**

| For Sale              | Beds: 2         | Baths: 1                             |
|-----------------------|-----------------|--------------------------------------|
| Type: Penthouse       | Area: 128 sq m  | Setting: Town                        |
| Orientation: West     | Condition: Good | Climate Control: Air<br>Conditioning |
| Views: Sea            | Mountain        | Panoramic                            |
| Covered Terrace       | Lift            | Fitted Wardrobes                     |
| Near Transport        | Private Terrace | Solarium                             |
| Storage Room          | Marble Flooring | Car Hire Facility                    |
| Kitchen: Fully Fitted | Parking: Garage | Category: Investment                 |
| Built Area : 128 sq m |                 |                                      |