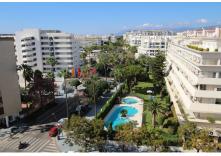

# €385,000

Marbella, Costa del Sol

Ref: R3944878

Nice penthouse with spectacular views, located in one of the most sought after streets in Marbella, 50 meters from the beach. In its surroundings we find a pharmacy, restaurants, cafes, supermarket, beach etc ... all services on foot. Cozy and original penthouse, it has been recently renovated, distributed in two bedrooms, both with fitted wardrobes, a bathroom, kitchen, terrace and staircase leading to a wonderful, very private solarium terrace with views. Includes garage and storage room. Hot and cold air conditioning, blinds on all windows, double glazing, marble floors.

### **Property Description**

Location: Marbella, Costa del Sol, Spain

Nice penthouse with spectacular views, located in one of the most sought after streets in Marbella, 50 meters from the beach. In its surroundings we find a pharmacy, restaurants, cafes, supermarket, beach etc ... all services on foot.

## **Additional Info**

| For Sale              | Beds: 2         | Baths: 1                             |
|-----------------------|-----------------|--------------------------------------|
| Type: Penthouse       | Area: 128 sq m  | Setting: Town                        |
| Orientation: West     | Condition: Good | Climate Control: Air<br>Conditioning |
| Views: Sea            | Mountain        | Panoramic                            |
| Covered Terrace       | Lift            | Fitted Wardrobes                     |
| Near Transport        | Private Terrace | Solarium                             |
| Storage Room          | Marble Flooring | Car Hire Facility                    |
| Kitchen: Fully Fitted | Parking: Garage | Category: Investment                 |
| Built Area : 128 sq m |                 |                                      |