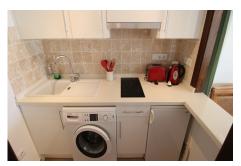

Includes garage and storage room. Hot and cold air conditioning, blinds on all windows, double glazing, marble floors.

Banns Immo

## **Additional Info**

| For Sale              | Beds: 2         | Baths: 1                             |
|-----------------------|-----------------|--------------------------------------|
| Type: Penthouse       | Area: 128 sq m  | Setting: Town                        |
| Orientation: West     | Condition: Good | Climate Control: Air<br>Conditioning |
| Views: Sea            | Mountain        | Panoramic                            |
| Covered Terrace       | Lift            | Fitted Wardrobes                     |
| Near Transport        | Private Terrace | Solarium                             |
| Storage Room          | Marble Flooring | Car Hire Facility                    |
| Kitchen: Fully Fitted | Parking: Garage | Category: Investment                 |
| Built Area : 128 sq m |                 |                                      |