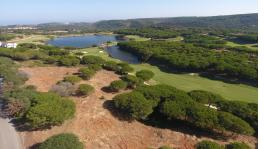

## **Plot For Sale**

Sotogrande, Costa del Sol

€990,000

Ref: R3898432

This land is located in one of the most sought after locations in The Costa Del Sol and offers a superb opportunity to build your ideal home in this beautiful location. Close to golf course and all amenities this land can be inspected by appointment.

## **Property Description**

Location: Sotogrande, Costa del Sol, Spain

This land is located in one of the most sought after locations in The Costa Del Sol and offers a superb opportunity to build your ideal home in this beautiful location. Close to golf course and all amenities this land can be inspected by appointment.

## **Additional Info**

| For Sale                | Type: Plot        | Land Area: 5304 sq m |
|-------------------------|-------------------|----------------------|
| Setting: Frontline Golf | Views: Mountain   | Golf                 |
| Panoramic               | Category: Bargain | Golf                 |
| Investment              | Luxury            | Reduced              |
|                         |                   |                      |