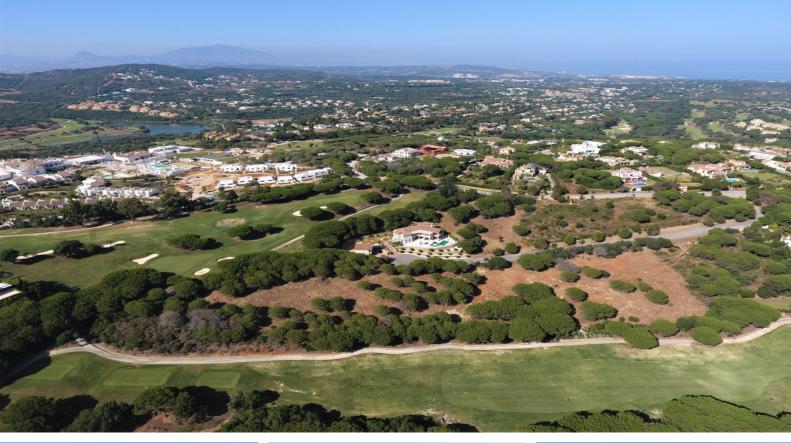

## **Plot For Sale**

Sotogrande, Costa del Sol

€990,000

Ref: R3898432

This land is located in one of the most sought after locations in The Costa Del Sol and offers a superb opportunity to build your ideal home in this beautiful location. Close to golf course and all amenities this land can be inspected by appointment.

## **Property Description**

Location: Sotogrande, Costa del Sol, Spain

This land is located in one of the most sought after locations in The Costa Del Sol and offers a superb opportunity to build your ideal home in this beautiful location. Close to golf course and all amenities this land can be inspected by appointment.

## **Additional Info**

| For Sale                | Type: Plot        | Land Area: 5304 sq m |
|-------------------------|-------------------|----------------------|
| Setting: Frontline Golf | Views: Mountain   | Golf                 |
| Panoramic               | Category: Bargain | Golf                 |
| Investment              | Luxury            | Reduced              |
|                         |                   |                      |