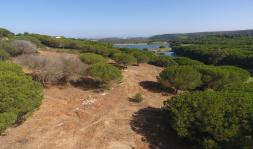

## **Plot For Sale**

Sotogrande, Costa del Sol

€990,000

Ref: R3898432

This land is located in one of the most sought after locations in The Costa Del Sol and offers a superb opportunity to build your ideal home in this beautiful location. Close to golf course and all amenities this land can be inspected by appointment.

## **Property Description**

Location: Sotogrande, Costa del Sol, Spain

This land is located in one of the most sought after locations in The Costa Del Sol and offers a superb opportunity to build your ideal home in this beautiful location. Close to golf course and all amenities this land can be inspected by appointment.

## **Additional Info**

| For Sale                | Type: Plot        | Land Area: 5304 sq m |
|-------------------------|-------------------|----------------------|
| Setting: Frontline Golf | Views: Mountain   | Golf                 |
| Panoramic               | Category: Bargain | Golf                 |
| Investment              | Luxury            | Reduced              |
|                         |                   |                      |