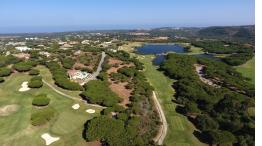

## **Plot For Sale**

Sotogrande, Costa del Sol

€990,000

Ref: R3898432

This land is located in one of the most sought after locations in The Costa Del Sol and offers a superb opportunity to build your ideal home in this beautiful location. Close to golf course and all amenities this land can be inspected by appointment.

## **Property Description**

Location: Sotogrande, Costa del Sol, Spain

This land is located in one of the most sought after locations in The Costa Del Sol and offers a superb opportunity to build your ideal home in this beautiful location. Close to golf course and all amenities this land can be inspected by appointment.

## **Additional Info**

| For Sale                | Type: Plot        | Land Area: 5304 sq m |
|-------------------------|-------------------|----------------------|
| Setting: Frontline Golf | Views: Mountain   | Golf                 |
| Panoramic               | Category: Bargain | Golf                 |
| Investment              | Luxury            | Reduced              |
|                         |                   |                      |